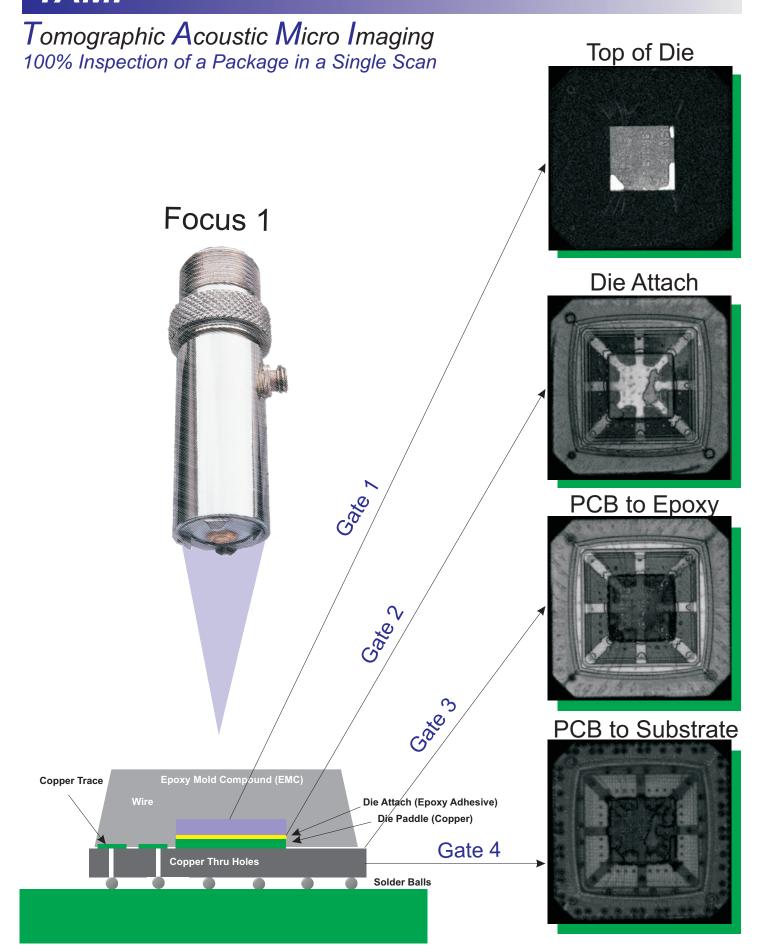

### TAMI provides 100% inspection of a package in a single scan

Using TAMI, operator selectable gates turn multiple scanning efforts into a single scan. This feature saves you time by freeing you from searching for the optimum focus and gate position for your scan and is therefore very easy to use.

#### Accomplish in minutes what used to take hours...

Create 30 images, select the one that provides the best image results and quickly determine the optimum data gate setting for future production scanning.

#### Travel down through your device...

Travel through your device with the unique TAMI image presentation. This "peel-away" presentation gives the impression of watching a movie that takes you through your device layer by layer.