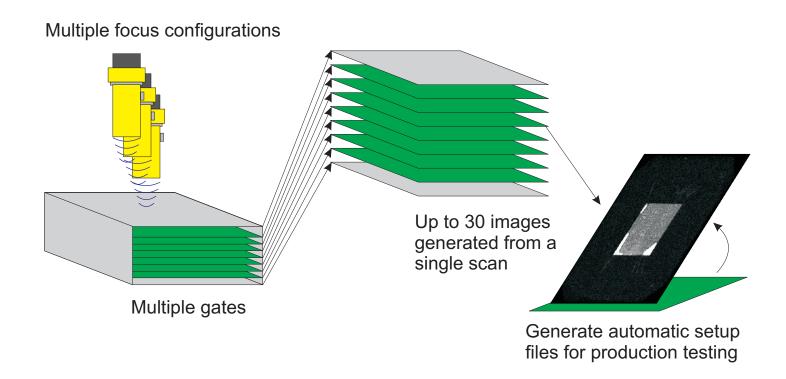

#### Accomplish in minutes what used to take hours...

Create 30 images, select the one that provides the best image results and quickly determine the optimum data gate setting for future production scanning.

#### Automatically perform multiple TAMI scans at different focal distances...

Execute a virtually unlimited number of TAMI scans at different focus positions. The scanner automatically repositions the transducer and generates 30 TAMI images for each focal distance requested.